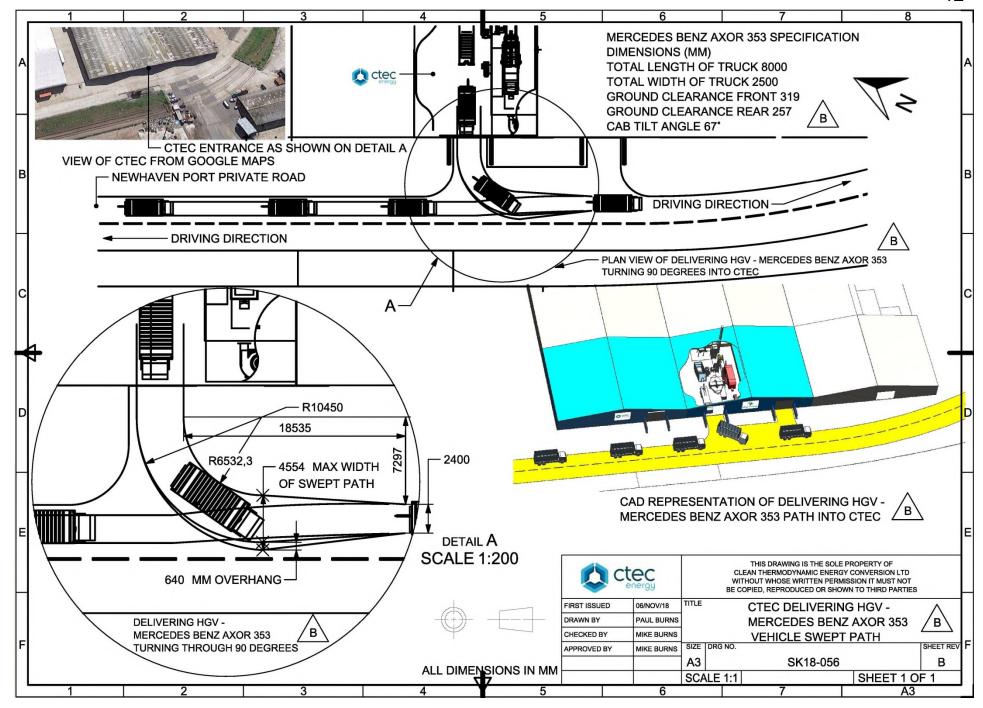

### Rear of Fisher Terminal building on left side

View north along East Quay with the Fisher Terminal building on right and Unit 4a in centre