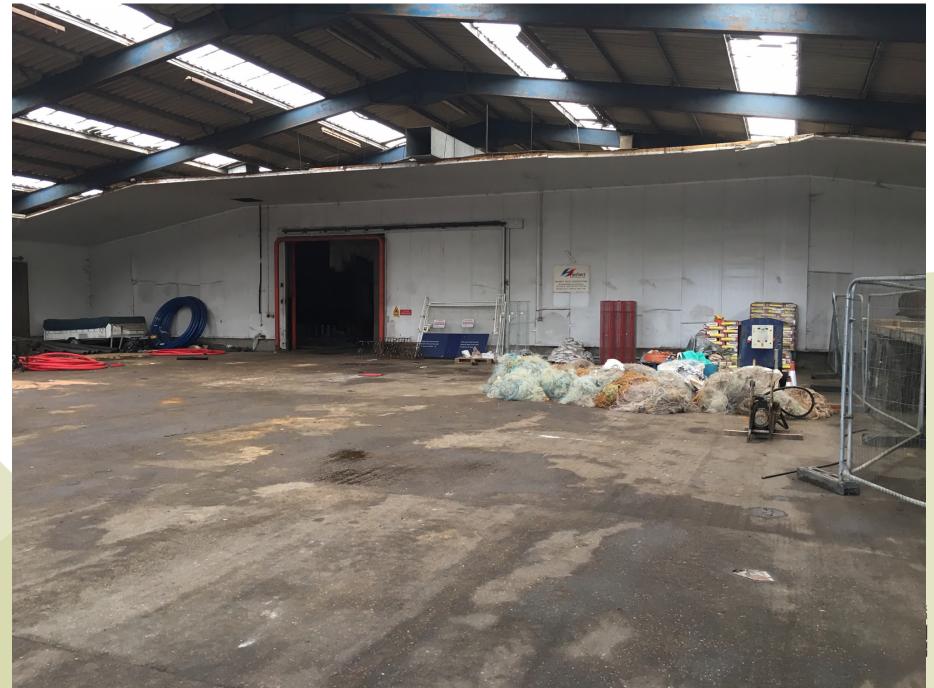

# East Sussex County Council Planning Committee 16 January 2019



# **LW/815/CM**

Proposed Installation & operation of energy conversion plant including receipt and processing of waste feedstock.

4A Fisher Terminal, East Quay, Newhaven, Newhaven Port, BN9 0DA







LW/815/CM 4A Fisher Terminal, East Quay, Newhaven





Inside Unit 4a \_\_\_\_\_5



#### Western elevation of Unit 4a



### Rear of Fisher Terminal building on left side



View north along East Quay with the Fisher Terminal building on right and Unit 4a in centre







#### SITE LOCATION PLAN AREA 4 HA SCALE 1:1250 on A4







Reference: Ctec004/Rev

Supplied by Streetwise Maps Ltd www.streetwise.net Licence No: 100047474 10/10/2018 13:18:31









# **LW/815/CM**

Proposed Installation & operation of energy conversion plant including receipt and processing of waste feedstock.

4A Fisher Terminal, East Quay, Newhaven, Newhaven Port, BN9 0DA