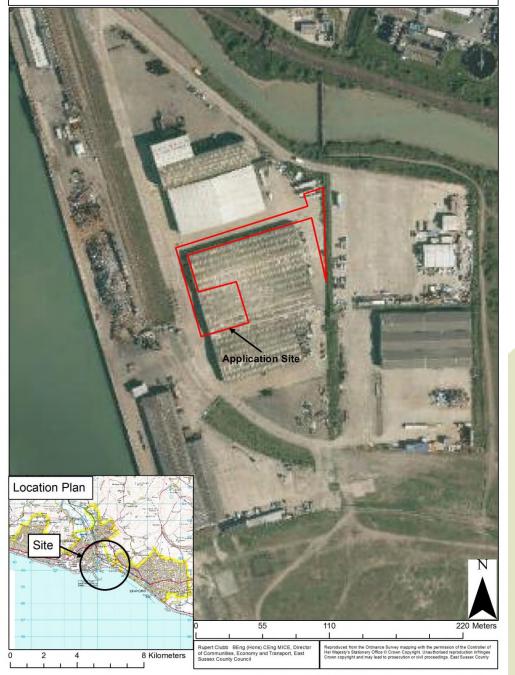

### Rear of Fisher Terminal building on left side

View north along East Quay with the Fisher Terminal building on right and Unit 4a in centre