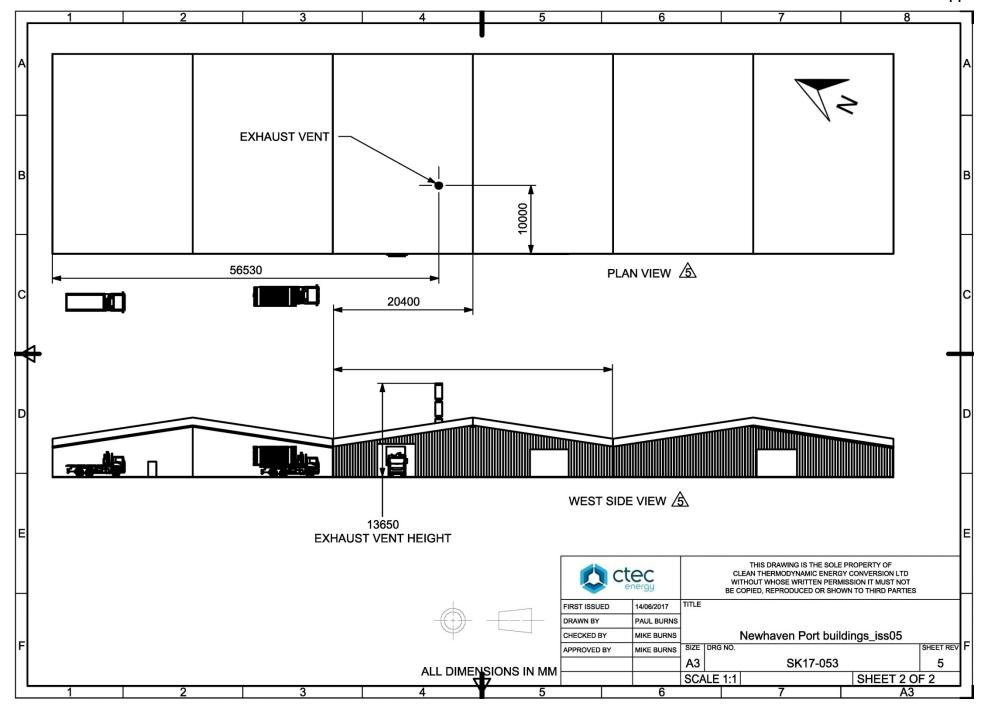

# East Sussex County Council Planning Committee 16 January 2019



# **LW/815/CM**

Proposed Installation & operation of energy conversion plant including receipt and processing of waste feedstock.

4A Fisher Terminal, East Quay, Newhaven, Newhaven Port, BN9 0DA







LW/815/CM 4A Fisher Terminal, East Quay, Newhaven





Inside Unit 4a \_\_\_\_\_5



#### Western elevation of Unit 4a



### Rear of Fisher Terminal building on left side



View north along East Quay with the Fisher Terminal building on right and Unit 4a in centre







#### SITE LOCATION PLAN AREA 4 HA SCALE 1:1250 on A4







Reference: Ctec004/Rev

Supplied by Streetwise Maps Ltd www.streetwise.net Licence No: 100047474 10/10/2018 13:18:31









# **LW/815/CM**

Proposed Installation & operation of energy conversion plant including receipt and processing of waste feedstock.

4A Fisher Terminal, East Quay, Newhaven, Newhaven Port, BN9 0DA