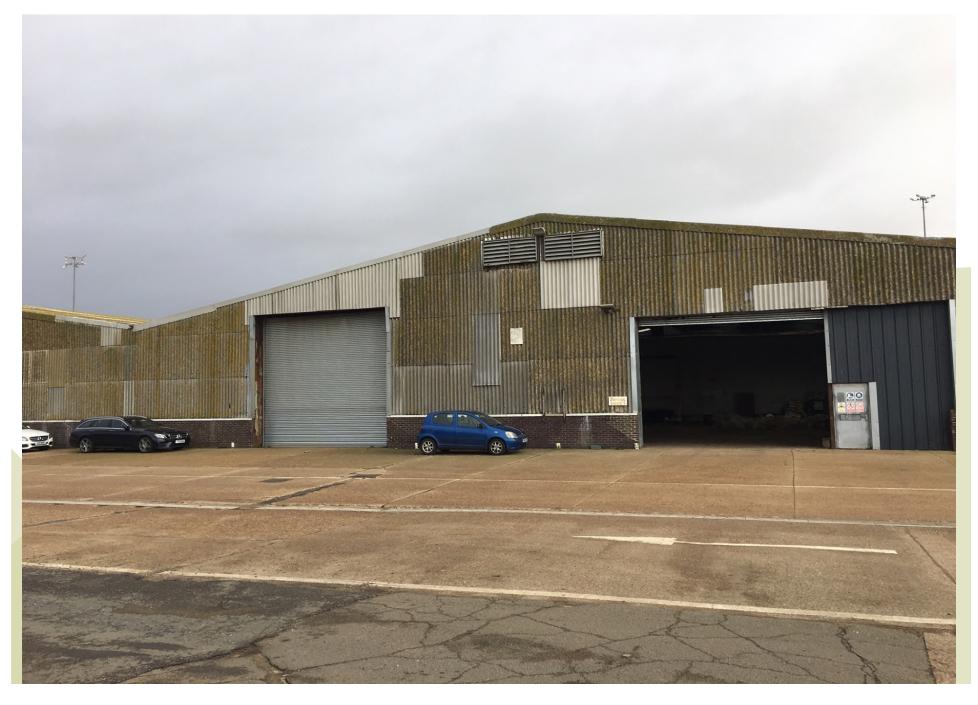

# East Sussex County Council Planning Committee 16 January 2019



# **LW/815/CM**

Proposed Installation & operation of energy conversion plant including receipt and processing of waste feedstock.

4A Fisher Terminal, East Quay, Newhaven, Newhaven Port, BN9 0DA







LW/815/CM 4A Fisher Terminal, East Quay, Newhaven





Inside Unit 4a \_\_\_\_\_5



#### Western elevation of Unit 4a



### Rear of Fisher Terminal building on left side



View north along East Quay with the Fisher Terminal building on right and Unit 4a in centre







#### SITE LOCATION PLAN AREA 4 HA SCALE 1:1250 on A4







Reference: Ctec004/Rev

Supplied by Streetwise Maps Ltd www.streetwise.net Licence No: 100047474 10/10/2018 13:18:31









# **LW/815/CM**

Proposed Installation & operation of energy conversion plant including receipt and processing of waste feedstock.

4A Fisher Terminal, East Quay, Newhaven, Newhaven Port, BN9 0DA