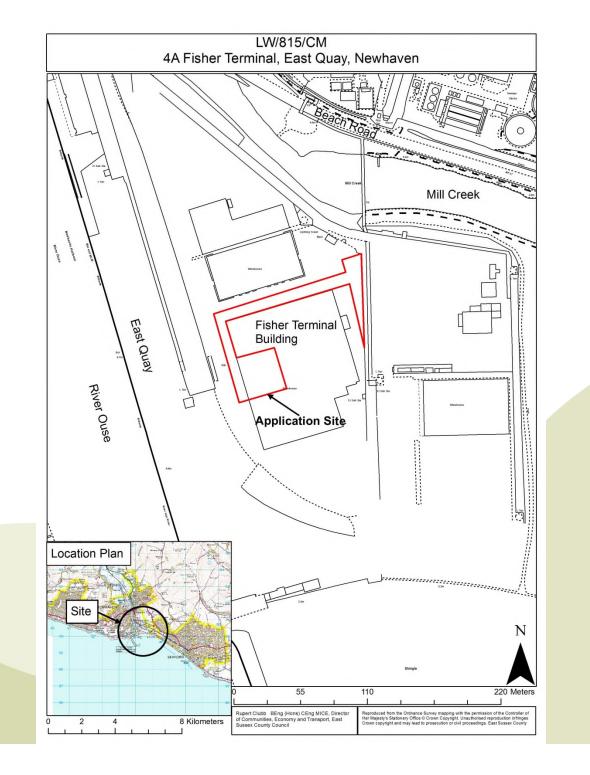

# **LW/815/CM**

Proposed Installation & operation of energy conversion plant including receipt and processing of waste feedstock.

4A Fisher Terminal, East Quay, Newhaven, Newhaven Port, BN9 0DA

LW/815/CM 4A Fisher Terminal, East Quay, Newhaven

#### SITE LOCATION PLAN AREA 4 HA SCALE 1:1250 on A4

Reference: Ctec004/Rev

Supplied by Streetwise Maps Ltd www.streetwise.net Licence No: 100047474 10/10/2018 13:18:31