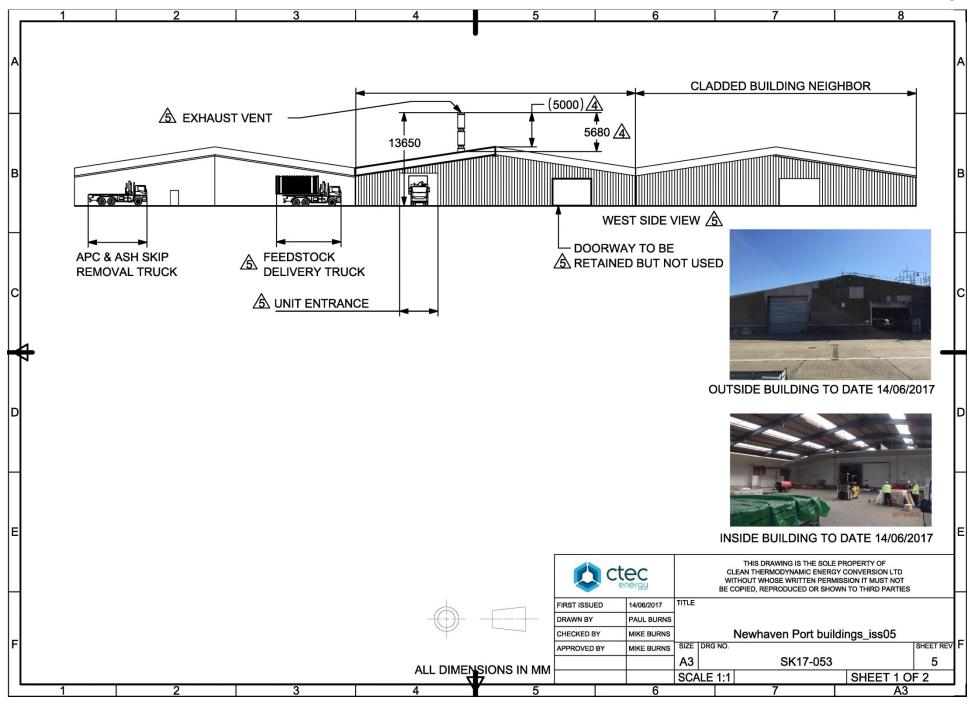

# East Sussex County Council Planning Committee 16 January 2019



# **LW/815/CM**

Proposed Installation & operation of energy conversion plant including receipt and processing of waste feedstock.

4A Fisher Terminal, East Quay, Newhaven, Newhaven Port, BN9 0DA







LW/815/CM 4A Fisher Terminal, East Quay, Newhaven





Inside Unit 4a \_\_\_\_\_5



#### Western elevation of Unit 4a



### Rear of Fisher Terminal building on left side



View north along East Quay with the Fisher Terminal building on right and Unit 4a in centre







#### SITE LOCATION PLAN AREA 4 HA SCALE 1:1250 on A4







Reference: Ctec004/Rev

Supplied by Streetwise Maps Ltd www.streetwise.net Licence No: 100047474 10/10/2018 13:18:31









# **LW/815/CM**

Proposed Installation & operation of energy conversion plant including receipt and processing of waste feedstock.

4A Fisher Terminal, East Quay, Newhaven, Newhaven Port, BN9 0DA