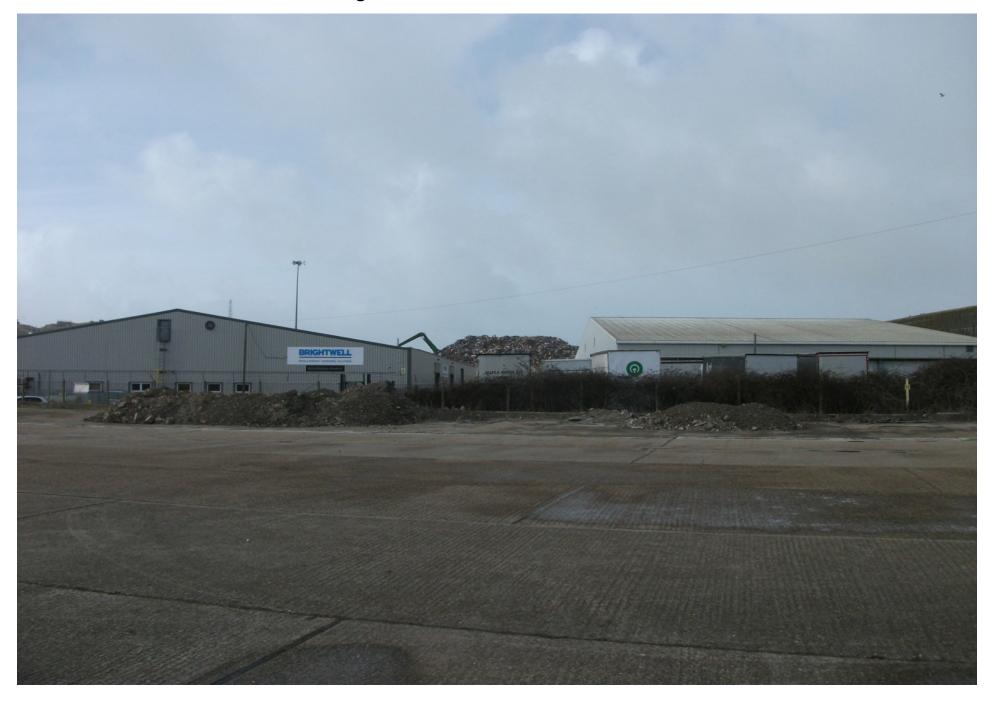

### Rear of Fisher Terminal building on left side

View north along East Quay with the Fisher Terminal building on right and Unit 4a in centre