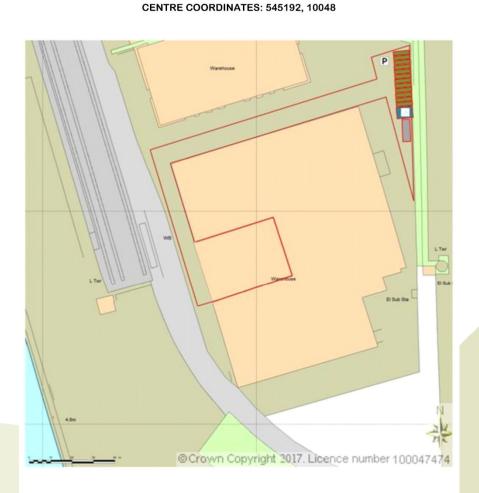

#### SITE LOCATION PLAN AREA 4 HA SCALE 1:1250 on A4

Reference: Ctec004/Rev

Supplied by Streetwise Maps Ltd www.streetwise.net Licence No: 100047474 10/10/2018 13:18:31