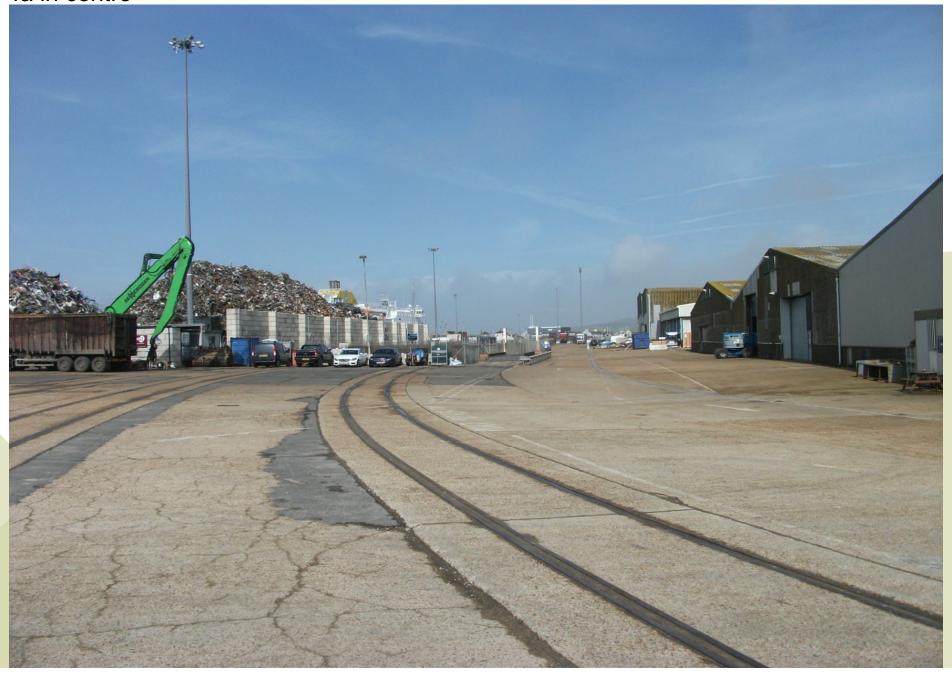

### Rear of Fisher Terminal building on left side

View north along East Quay with the Fisher Terminal building on right and Unit 4a in centre